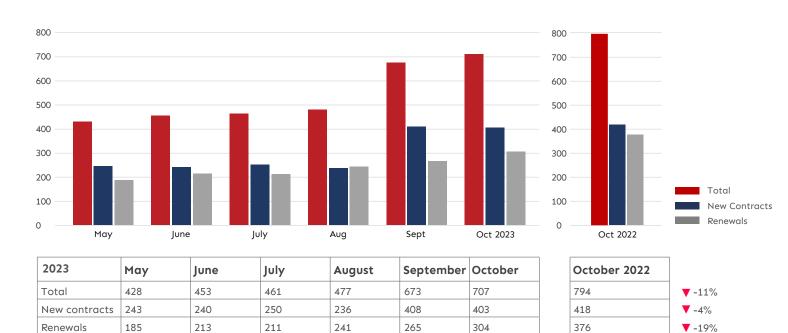

GRANDE
SOLD FOR AED 5,725,000
APARTMENT | COMMUNITY VIEW
2 BEDROOMS



THE ADDRESS LAKE HOTEL
SOLD FOR AED 4,700,000

APARTMENT | BURJ KHALIFA VIEW
1 BEDROOM

### **ESPACE** Mortgage Services

At Espace Mortgage Services, we work hard on your behalf, providing a high-quality, flexible service to get you the best mortgage deal possible to suit your needs, while giving you the guidance you need. Discover the best mortgage products available in Dubai right now.

> 4.24% 3 years fixed

4.44%

5 years fixed Variable Rate

5.73%

#### Featured Property **EXCLUSIVE**







#### **OLD TOWN-**YANSOON 6 AED 1,650,000

1 Bedroom

#### **KEY FEATURES:**

- Pet Friendly
- BUA: 803 Sqft
- Great Layout Community & Partial **Burj Views**

**Learn More** 

# **Trailing 6 Months Rental Transactions**