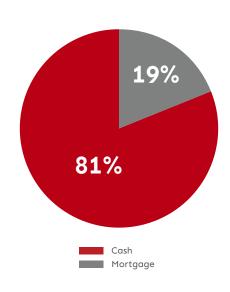

## **Mortgage Vs Cash Transactions**

| Community             | Cash | Mortgages |
|-----------------------|------|-----------|
| Jumeirah Islands      | 91%  | 9%        |
| The Meadows           | 88%  | 12%       |
| Downtown Dubai        | 81%  | 19%       |
| Jumeirah Golf Estates | 76%  | 24%       |
| Palm Jumeirah         | 72%  | 28%       |
| Dubai Marina          | 68%  | 32%       |
| JBR                   | 67%  | 33%       |
| Dubai Hills Estate    | 58%  | 42%       |
| Victory Heights       | 43%  | 57%       |
| Jumeirah Park         | 40%  | 60%       |
| Arabian Ranches       | 36%  | 64%       |
| The Lakes             | 33%  | 67%       |
| The Springs           | 30%  | 70%       |
| Green Community       | 29%  | 71%       |
| Arabian Ranches 2     | 6%   | 94%       |