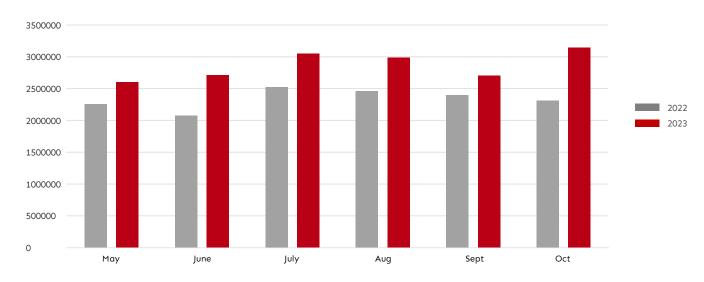

### **Trailing 6 Months Average Price**

|      | May              | June             | July             | August           | September        | October          |
|------|------------------|------------------|------------------|------------------|------------------|------------------|
| 2022 | AED 2,249,125.00 | AED 2,073,689.00 | AED 2,516,569.00 | AED 2,457,049.00 | AED 2,390,802.00 | AED 2,308,957.00 |
| 2023 | AED 2,601,598.00 | AED 2,710,912.00 | AED 3,042,415.00 | AED 2,982,127.00 | AED 2,703,368.00 | AED 3,137,780.00 |